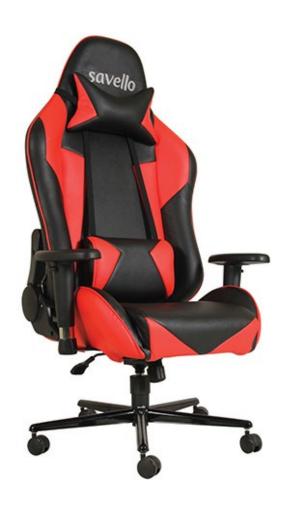

# 69-71 45-52 44-71 131-137

Side View

### **Dimensions**

| Seat Width              | : | 52      | cm |
|-------------------------|---|---------|----|
| Seat Depth              | : | 44      | cm |
| Backrest Width          | : | 58      | cm |
| Backrest Height         | : | -       | cm |
| Backrest to Seat Height | : | 82      | cm |
| Headrest to Seat Height | : | -       | cm |
| Headrest Width          | : | -       | cm |
| Headrest Height         | : | -       | cm |
| Footbase Width          | : | 69      | cm |
| Width between Armrest   | : | 48      | cm |
| Armrest Height to Floor | : | 65-71   | cm |
| Seat Height to Floor    | : | 45-52   | cm |
| Overall Depth           | : | 55      | cm |
| Overall Height          | : | 131-137 | cm |
| Overall Width           | : | 69      | cm |
|                         |   |         |    |